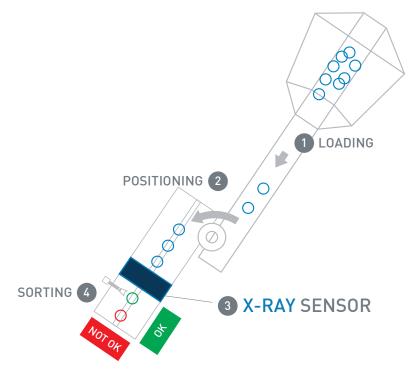

X2 is a revolutionary control system based on X-Ray technology that allows you to check in real time that all the pieces of a production batch are made of the same material. The new sensor allows continuous control without any stop of the pieces and so it guarantees high production rates.

## X<sup>2</sup> IS SPECIALLY DESIGNED FOR RUBBER COMPOUNDS AND HARDNESS CONTROL ON 100% OF THE BATCH PIECES

In addition to the material composition control, the new sensor allows you to check that all pieces in the batch have a **similar hardness**. Thanks to the modular design, the X-Ray technology **can be integrated** on all the UTPVision machines.