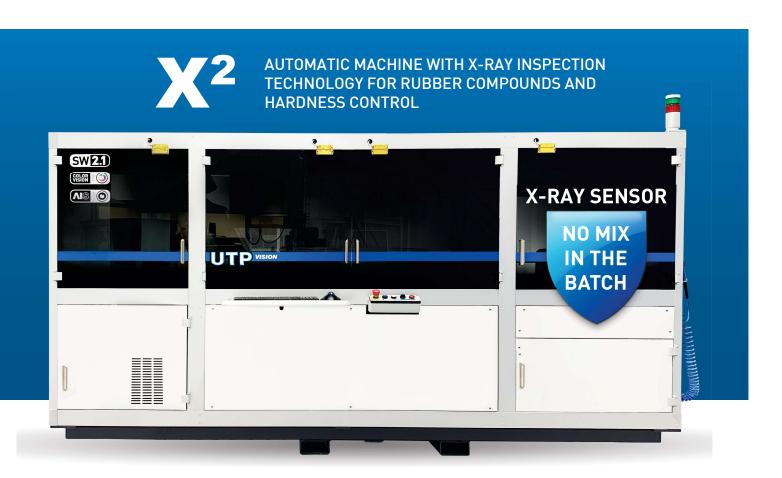

X2 is a revolutionary control system based on X-Ray technology that allows you to check in real time that all the pieces of a production batch are made of the same material. The new sensor allows continuous control without any stop of the pieces and so it guarantees high production rates.

## X<sup>2</sup> IS SPECIALLY DESIGNED FOR RUBBER COMPOUNDS AND HARDNESS CONTROL ON 100% OF THE BATCH PIECES

In addition to the material composition control, the new sensor allows you to check that all pieces in the batch have a **similar hardness**. Thanks to the modular design, the X-Ray technology **can be integrated** on all the UTPVision machines.